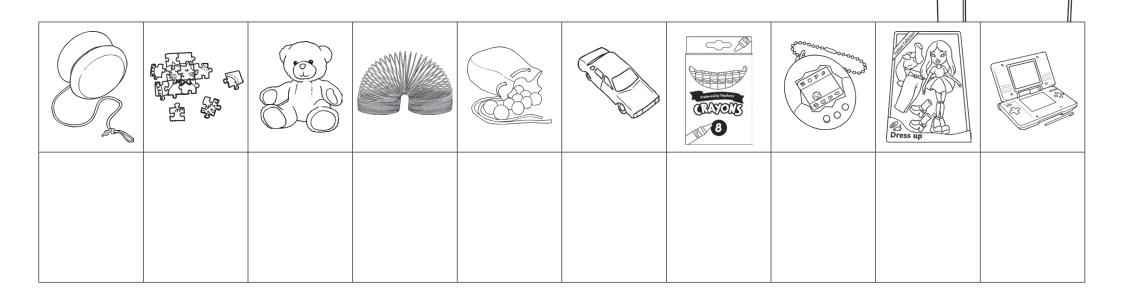

## **Cut and Stick Ordinal Numbers**

Toys

Cut out the ordinal numbers and stick them in the correct order on the boxes.

| 5 <sup>th</sup> | 7 <sup>th</sup> | 1 <sup>st</sup> | 4 <sup>th</sup> | 10 <sup>th</sup> | 6 <sup>th</sup> | 9 <sup>th</sup> | 8 <sup>th</sup> | 3 <sup>rd</sup> | 2 <sup>nd</sup> |
|-----------------|-----------------|-----------------|-----------------|------------------|-----------------|-----------------|-----------------|-----------------|-----------------|
|-----------------|-----------------|-----------------|-----------------|------------------|-----------------|-----------------|-----------------|-----------------|-----------------|