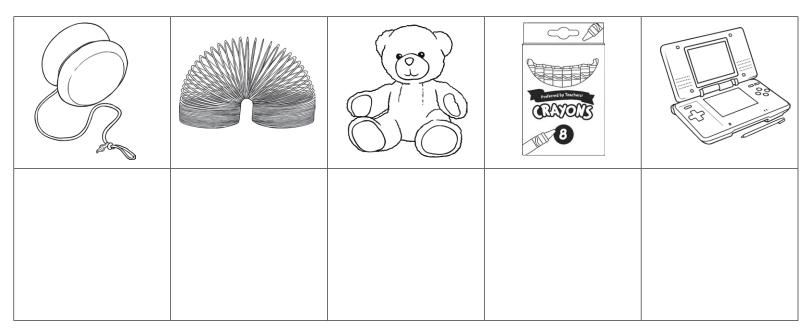

## **Cut and Stick Ordinal Numbers**

## Toys

Cut out the ordinal numbers and stick them in the correct order on the boxes.

| 5 <sup>th</sup> | 3 <sup>rd</sup> | 1 <sup>st</sup> | 4 <sup>th</sup> | 2 <sup>nd</sup> |
|-----------------|-----------------|-----------------|-----------------|-----------------|
|-----------------|-----------------|-----------------|-----------------|-----------------|